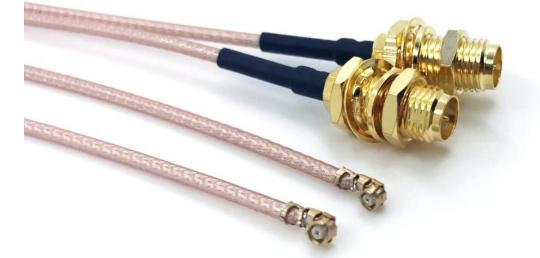

## RG178 Coaxial Cable With U.FL(IPEXIPX) Mini PCI to RP-SMA Female

Description:

To maximize signal power, ensure the highest quality of all types of connected frequency equipment, and also eliminate the attenuation of signal power in a cable of this length, we have specially used high-quality copper RG-178 low loss cable.

IPEX (IPX) MHF Connector is equivalent of Hirose U.FL connector. IPEX MHF is the generation one of IPEX micro RF coaxial connector. MHF connector is designed to have 2.5mm mating height and can operate 0~6GHz frequency.

Simple connection and disconnection Applications include Mobile phones, WLAN, Mini PCI, Bluetooth, PDA, GPS, electronic measuring instrument, etc

Specification: Cable Type: RG178 Low Loss Coaxial Cable Plug Type: U.FL Mini PCI to RP-SMA Female Material: Silver Plated Copper Clad Steel,Silver Plated Copper,FEP Cable Diameter: 1.80mm / 0.07in Impedance: 50 Ohm Package Content:1 xU.FL Mini PCI to RP-SMA Female Pigtail Cable